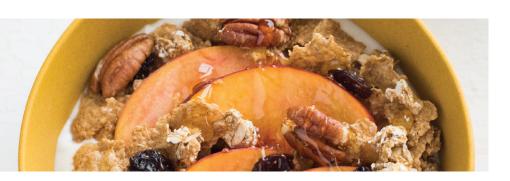

#### PEACH CRUMBLE

Top Kellogg's Raisin Bran Crunch with vanilla yogurt, peaches and pecans. Drizzle with honey.

A little sweet, a little tart, a little tang and a whole lot of crunch define this bowl of flavorful goodness.

Calories 440 Protein 11g Fiber 6g Saturated Fat 1.5g Sodium 280mg 1 cup *Kellogg's*\* *Raisin Bran Crunch*\*
1/2 cup vanilla low fat yogurt
1/3 cup fresh or canned (in juice) peach slices
5 toasted pecan halves
1 tbsp honey