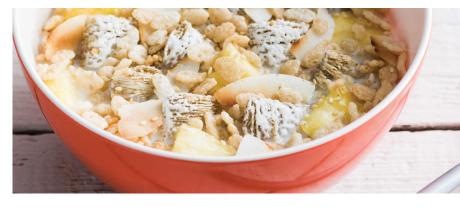

# TROPICAL MERMAID

In a bowl, stir in Kellogg's Frosted Mini-Wheats, Kellogg's Rice Krispies and milk. Top off with coconut flakes, sesame seeds and pineapple chunks.

Calories 390 Protein 15g Fiber 6g Saturated Fat 6g Sodium 220mg 11 biscuits *Kellogg's' Frosted Mini-Wheats'*1/2 cup *Kellogg's' Rice Krispies'*1 cup skim milk
2 tbsp toasted coconut flakes
1 tbsp sesame seeds
1/4 cup fresh or unsweetened canned pineapple chunks

Take a virtual trip to the islands with these tropical flavors and crisp cereals.

⟨ॐ⟩

The circus is in town when combining these ingredients.

Calories 390 Protein 16g Fiber 9g Saturated Fat 1g Sodium 310mg