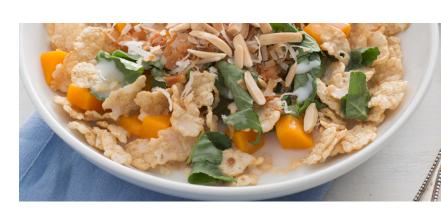

Start with **Kellogg's\* Special K**\* Original, add roasted butternut squash, kale, almond milk, toasted coconut and slivered almonds for a hearty and delicious morning.

1 cup *Kellogg's® Special K®* Original 1/2 cup cooked butternut squash cubes, cold 1/2 cup chopped baby kale 1/2 cup almond milk 1 tbsp toasted coconut flakes 1 tbsp toasted slivered almonds

Make a little extra squash the night before to brighten up your morning. Try coconut milk or even warm it up to make this bowl your own.

| 4 | Item Number | Product Description                           | Case Pack  |
|---|-------------|-----------------------------------------------|------------|
|   | 38000-02991 | Kellogg's® Apple Jacks®                       | 31oz./4ct. |
| 7 | 38000-00191 | Kellogg's Corn Flakes®                        | 26oz./4ct. |
|   | 38000-01791 | Kellogg's® Froot Loops®                       | 31oz./4ct. |
| 2 | 38000-01591 | Kellogg's Frosted Flakes®                     | 40oz./4ct. |
|   | 38000-00891 | Kellogg's Raisin Bran® (2oz. Equiv. of Grain) | 56oz./4ct. |
|   | 38000-00591 | Kellogg's® Rice Krispies®                     | 27oz./4ct. |
|   | 38000-72010 | Kellogg's® Krave® Chocolate                   | 35oz./4ct. |
|   | 38000-04991 | Kellogg's® Frosted Mini-Wheats® Bite Size     | 56oz./4ct. |
|   | 38000-13791 | Kellogg's® Low Fat Granola with Raisins       | 50oz./4ct. |
|   | 38000-01691 | Kellogg's® Special K®                         | 32oz./4ct. |
|   | 38000-18166 | Kellogg's® Special K® Red Berries             | 44oz./4ct. |
|   | 18627-47192 | Kashi® GOLEAN® Crunch!                        | 50oz./4ct. |