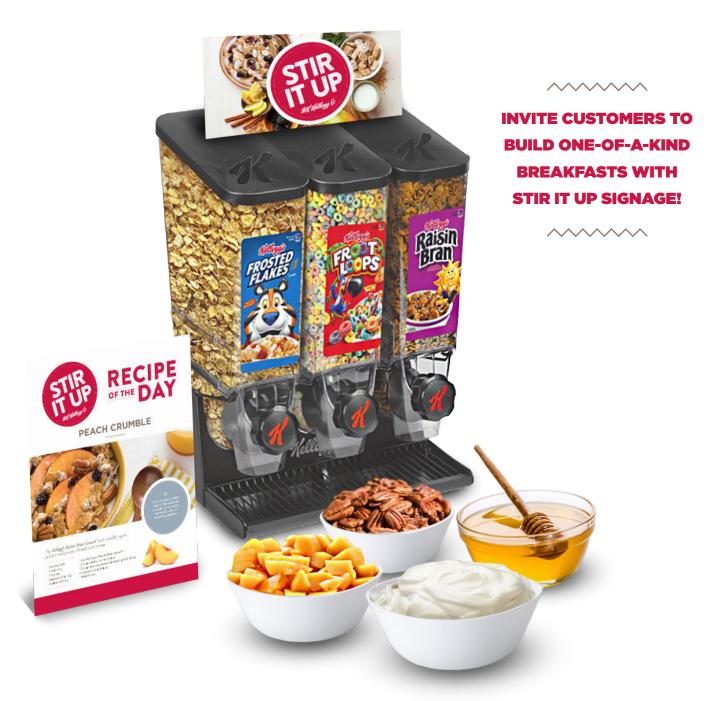

## DRAW ATTENTION TO YOUR CEREAL BAR WITH KELLOGG'S® CEREAL AND STIR IT UP

Draw attention to your cereal bar with Kellogg's\* cereal Stir It Up! Simply use toppings and mix-ins you already have on hand and encourage customers to create bowls they truly crave.

### IF YOU'VE NEVER THOUGHT BEYOND THE TRADITIONAL BOWL OF CEREAL, HERE ARE SOME FUN, TASTY RECIPES TO INSPIRE AND EXCITE YOUR CUSTOMERS.