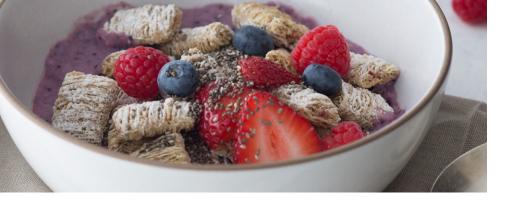

Top Kellogg's Frosted Mini-Wheats cereal biscuits, milk, berries and a pinch of the chia seeds. Add this yummy blend to the remaining cereal biscuits in a serving bowl.

Top off with extra berries and chia seeds.

1 cup *Kellogg's® Frosted Mini-Wheats®*1/2 cup of milk
1/2 cup sliced strawberries, blueberries & raspberries
1 tbsp chia seeds

our breakfast is about to get berry smooth. By blending the biscuits with fruit and milk you create a whole new flavor experience.