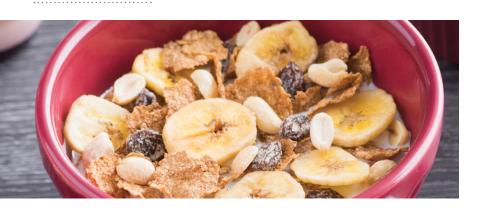

Take a virtual trip to the islands with these tropical flavors and crisp cereals.

⟨ॐ⟩

The circus is in town when combining these ingredients.

Calories 390 Protein 16g Fiber 9g Saturated Fat 1g Sodium 310mg

#### THE CIRCUS

In a bowl, combine **Kellogg's Raisin Bran**° and skim milk. Top off with toasted peanuts and banana slices.

1 cup *Kellogg's Raisin Bran®* 1 cup skim milk 1 tbsp toasted peanuts 1/2 cup fresh banana slices